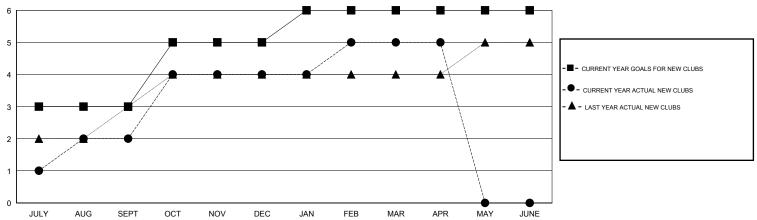

## GOALS AND ACTUAL NEW CLUBS CUMULATIVE

## LOCATION INDIA

GMT CA 6

|                       |                  | Clubs     |                  |                  |                       |                    | Members                             |                    |                  |
|-----------------------|------------------|-----------|------------------|------------------|-----------------------|--------------------|-------------------------------------|--------------------|------------------|
| RESULTS FOR 2015-2016 |                  |           |                  |                  | RESULTS FOR 2015-2016 |                    |                                     |                    |                  |
| QUARTER               | NEW CLUB<br>GOAL | NEW CLUBS | DROPPED<br>CLUBS | NET<br>GAIN/LOSS | QUARTER               | NEW MEMBER<br>GOAL | CHARTER AND<br>NEW MEMBERS<br>ADDED | DROPPED<br>MEMBERS | NET<br>GAIN/LOSS |
| JULY/AUG/SEPT         | 3                | 2         | 0                | 2                | JULY/AUG/SEPT         | 160                | 123                                 | 190                | -67              |
| OCT/NOV/DEC           | 2                | 2         | 0                | 2                | OCT/NOV/DEC           | 90                 | 111                                 | 36                 | 75               |
| JAN/FEB/MAR           | 1                | 1         | 2                | -1               | JAN/FEB/MAR           | 120                | 46                                  | 61                 | -15              |
| APR/MAY/JUNE          | 0                | 0         | 0                | 0                | APR/MAY/JUNE          | -100               | 4                                   | 8                  | -4               |