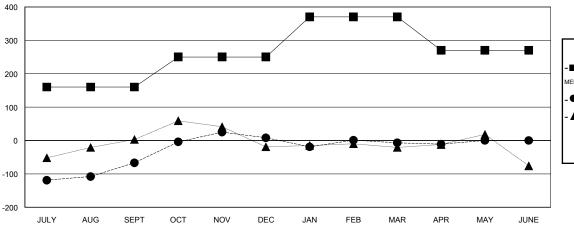

## GOALS AND ACTUAL MEMBERS CUMULATIVE

| _    | CURRENT YEAR GOALS FOR NEW |
|------|----------------------------|
| 1EMB | ERS                        |

- CURRENT YEAR ACTUAL MEMBERS

- A - LAST YEAR ACTUAL MEMBERS

## LOCATION INDIA

GMT CA 6

|                       |                  | Clubs     |                  |                  |                       |                    | Members                             |                    |                  |
|-----------------------|------------------|-----------|------------------|------------------|-----------------------|--------------------|-------------------------------------|--------------------|------------------|
| RESULTS FOR 2015-2016 |                  |           |                  |                  | RESULTS FOR 2015-2016 |                    |                                     |                    |                  |
| QUARTER               | NEW CLUB<br>GOAL | NEW CLUBS | DROPPED<br>CLUBS | NET<br>GAIN/LOSS | QUARTER               | NEW MEMBER<br>GOAL | CHARTER AND<br>NEW MEMBERS<br>ADDED | DROPPED<br>MEMBERS | NET<br>GAIN/LOSS |
| JULY/AUG/SEPT         | 3                | 2         | 0                | 2                | JULY/AUG/SEPT         | 160                | 123                                 | 190                | -67              |
| OCT/NOV/DEC           | 2                | 2         | 0                | 2                | OCT/NOV/DEC           | 90                 | 111                                 | 36                 | 75               |
| JAN/FEB/MAR           | 1                | 1         | 2                | -1               | JAN/FEB/MAR           | 120                | 46                                  | 61                 | -15              |
| APR/MAY/JUNE          | 0                | 0         | 0                | 0                | APR/MAY/JUNE          | -100               | 4                                   | 8                  | -4               |